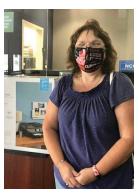

# FACEBOOK CONTEST WINNERS

Congratulations to June's Kentucky Summer prize winner **Stacy Whitaker Collins** (not pictured), **Jenny Merriman** (left) who won our Hawaiian Shaved Ice prize in July, and **Lonetta Daugherty** (right) winner of a new printer in August.