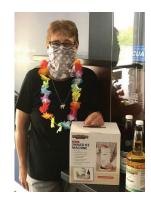

# FACEBOOK CONTEST WINNERS

Congratulations to June's Kentucky Summer prize winner **Stacy Whitaker Collins** (not pictured), **Jenny Merriman** (left) who won our Hawaiian Shaved Ice prize in July, and **Lonetta Daugherty** (right) winner of a new printer in August.