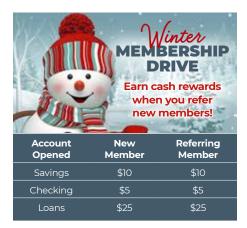

# 4th Quarter Share Rates(Dividend Posting Period 12/31/2022)Share Accounts/<br/>Club Accounts/<br/>Special Share<br/>AccountsMinimum Dividend<br/>Balance: \$20.01 over<br/>.05% APR/.05% APYIRA Accounts.01<br/>.15% APR/.15% APY